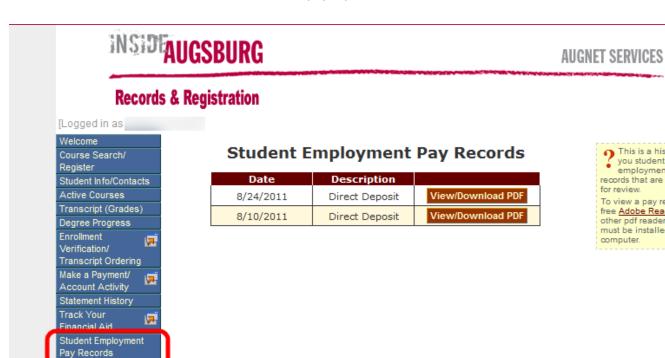

## STUDENT PAY SLIP ACCESS INSTRUCTIONS

Student Employees can view and print their Pay Record online through Records and Registration Prerequisites: PDF viewer application (such as Adobe Reader)

To get there, follow these steps:

- 1. Login to Inside Augsburg (inside.augsburg.edu)
- **Click Records and Registration**
- Click on Student Employment Pay Record
- Click on View/Download PDF for the desired pay slip

This is a history of all

records that are available

To view a pay record, the free Adobe Reader™ or other pdf reader software

must be installed on your

you student employment pay

for review.

computer.